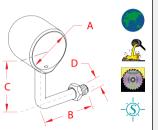

## 316 STAINLESS STEEL

| ITEM       | SIZE   | Α     | В     | С     | D     | WТ           |
|------------|--------|-------|-------|-------|-------|--------------|
| S0901-0402 | 1-1/2" | 1.51" | 3.00" | 3.09" | 0.50" | (lb)<br>0.66 |
| S0902-0402 | 2"     | 2.01" | 3.00" | 3.38" | 0.50" | 0.82         |

## NOTE:

Patented end support designed for continuous handrail. Use end support with either the rail support "flat base" or "2 inch tube mount base" (above), depending on application. The left side is closed so that the handrail is captured between the LH and RH end supports. 360 degree adjustable handrail support includes lock nut and one set screw to prevent movement of handrail.