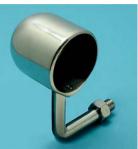

## **RAIL END SUPPORT - LH**

## NOTE:

Patented end support designed for continuous handrail. Use end support with either the rail support "flat base" or "2 inch tube mount base" (above), depending on application. The left side is closed so that the handrail is captured between the LH and RH end supports. 360 degree adjustable handrail support includes lock nut and one set screw to prevent movement of handrail.